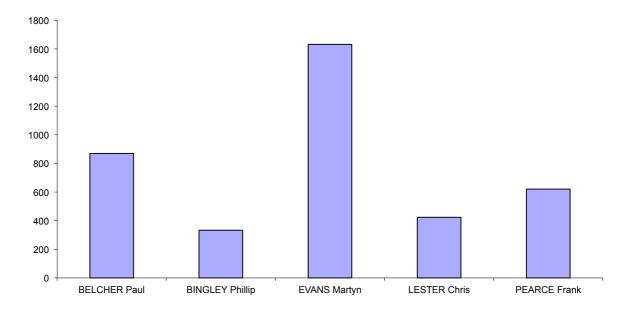

#### **Derwent Valley Council**

Polling closed at 10am 28 October 2014 Returning Officer: Dale Emery

| Mayor   |                   | Declarations<br>Ballot paper<br>Total ballot p                                  | adjustment | : 11 |      |           |             | Formal Votes: 3<br>Informal ballot p<br>Informality rate: |         |                   |
|---------|-------------------|---------------------------------------------------------------------------------|------------|------|------|-----------|-------------|-----------------------------------------------------------|---------|-------------------|
|         |                   | BELCHER Paul<br>BINGLEY Phillip<br>EVANS Martyn<br>LESTER Chris<br>PEARCE Frank |            |      |      | Exhausted | Total Votes | Absolute<br>Majority                                      | Remarks |                   |
| Count 1 | Progress Total    | 870                                                                             | 333        | 1632 | 423  | 620       | 0           | 3878                                                      | 1940    | First preferences |
| Count 2 | Votes transferred | 73                                                                              | -333       | 86   | 60   | 62        | 52          |                                                           |         | BINGLEY excluded  |
|         | Progress Total    | 943                                                                             | 0          | 1718 | 483  | 682       | 52          | 3878                                                      | 1914    |                   |
| Count 3 | Votes transferred | 154                                                                             | _          | 147  | -483 | 135       | 47          |                                                           |         | LESTER excluded   |
|         | Progress Total    | 1097                                                                            |            | 1865 | 0    | 817       | 99          | 3878                                                      | 1890    |                   |
| Count 4 | Votes transferred | 386                                                                             | _          | 307  |      | -817      | 124         |                                                           |         | PEARCE excluded   |
|         | Progress Total    | 1483                                                                            |            | 2172 |      | 0         | 223         | 3878                                                      | 1828    | EVANS elected     |

2014 Derwent Valley Mayor election - first preferences