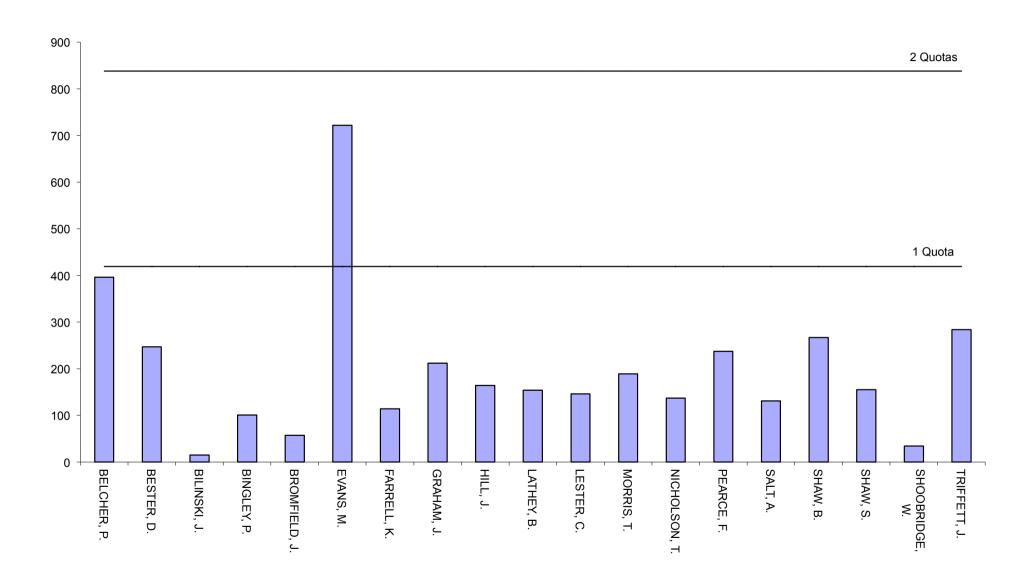

# Derwent Valley Council - 2014 Councillor election

| Polling closed at 10am 28 October 2014<br>Number to be elected: 8<br>Returning Officer: Dale Emery |             |                 |              |             | C             | Electors enro<br>Declarations<br>Response rat | returned: 4 | Declarations rejected: 61<br>Declarations admitted: 3 956<br>Rejection rate: 1.52% |                 |                 |                 |                 |               |
|----------------------------------------------------------------------------------------------------|-------------|-----------------|--------------|-------------|---------------|-----------------------------------------------|-------------|------------------------------------------------------------------------------------|-----------------|-----------------|-----------------|-----------------|---------------|
| -<br>Count                                                                                         | BELCHER, P. | BESTER, D.      | BILINSKI, J. | BINGLEY, P. | BROMFIELD, J. | EVANS, M.                                     | FARRELL, K. | GRAHAM, J.                                                                         | HILL, J.        | LATHEY, B.      | LESTER, C.      | MORRIS, T.      | NICHOLSON, T. |
| 1                                                                                                  | 396.00      | 247.00          | 15.00        | 101.00      | 57.00         | 722.00                                        | 114.00      | 212.00                                                                             | 164.00          | 154.00          | 146.00          | 189.00          | 137.00        |
| 2                                                                                                  | 26.43       | 23.50           | 0.83         | 10.49       | 8.39          | - 303.00                                      | 8.81        | 15.94                                                                              | 13.84           | 32.31           | 20.14           | 13.84           | 25.18         |
| 2                                                                                                  | 422.43      | 270.50          | 15.83        | 111.49      | 65.39         | 419.00                                        | 122.81      | 227.94                                                                             | 177.84          | 186.31          | 166.14          | 202.84          | 162.18        |
| 3                                                                                                  | - 3.43      | 0.21            | 0.00         | 0.10        | 0.16          |                                               | 0.10        | 0.00                                                                               | 0.21            | 0.65            | 0.05            | 0.05            | 0.16          |
| ,                                                                                                  | 419.00      | 270.71          | 15.83        | 111.59      | 65.55         | 419.00                                        | 122.91      | 227.94                                                                             | 178.05          | 186.96          | 166.19          | 202.89          | 162.34        |
| 4 to 5                                                                                             |             | 1.83            | - 15.83      | 0.00        | 0.00          |                                               | 0.00        | 0.00                                                                               | 2.00            | 0.00            | 2.00            | 2.00            | 1.00          |
| 4100                                                                                               | 419.00      | 272.54          | 0.00         | 111.59      | 65.55         | 419.00                                        | 122.91      | 227.94                                                                             | 180.05          | 186.96          | 168.19          | 204.89          | 163.34        |
| 6 to 8                                                                                             |             | 2.72            |              | 0.00        | 0.83          |                                               | 0.41        | 4.00                                                                               | 2.00            | 5.46            | 3.83            | 2.00            | 4.41          |
| 0.00                                                                                               | 419.00      | 275.26          | -            | 111.59      | 66.38         | 419.00                                        | 123.32      | 231.94                                                                             | 182.05          | 192.42          | 172.02          | 206.89          | 167.75        |
| 9 to 11                                                                                            |             | 6.41            |              | 3.83        | - 66.38       |                                               | 4.51        | 5.00                                                                               | 4.00            | 5.25            | 3.41            | 4.25            | 5.93          |
| 91011                                                                                              | 419.00      | 281.67          | -            | 115.42      | 0.00          | 419.00                                        | 127.83      | 236.94                                                                             | 186.05          | 197.67          | 175.43          | 211.14          | 173.68        |
| 12 to 14                                                                                           |             | 17.41           |              | - 115.42    |               |                                               | 0.41        | 5.00                                                                               | 4.41            | 7.05            | 6.41            | 22.25           | 6.09          |
| 12 10 14                                                                                           | 419.00      | 299.08          | -            | 0.00        |               | 419.00                                        | 128.24      | 241.94                                                                             | 190.46          | 204.72          | 181.84          | 233.39          | 179.77        |
| 15 to 17                                                                                           |             | 8.03            |              | 0.00        |               |                                               | - 128.24    | 11.51                                                                              | 16.25           | 3.83            | 5.41            | 6.83            | 2.41          |
| 15 10 17                                                                                           | 419.00      | 307.11          |              |             |               | 419.00                                        | 0.00        | 253.45                                                                             | 206.71          | 208.55          | 187.25          | 240.22          | 182.18        |
| 40.4.00                                                                                            | 415.00      |                 |              |             |               | 10.00                                         | 0.00        |                                                                                    |                 |                 |                 |                 |               |
| 18 to 20                                                                                           | 419.00      | 23.29<br>330.40 |              |             |               | 419.00                                        | _           | 14.35<br>267.80                                                                    | 7.83            | 28.40<br>236.95 | 17.30<br>204.55 | 15.09<br>255.31 | - 182.18      |
|                                                                                                    | 415.00      |                 |              |             |               | 419.00                                        |             |                                                                                    |                 |                 |                 |                 | 0.00          |
| 21                                                                                                 | 419.00      | 16.00           |              |             | -             | 419.00                                        | _           | 12.00<br>279.80                                                                    | 15.00<br>229.54 | 17.00<br>253.95 | 11.00<br>215.55 | 11.00<br>266.31 |               |
|                                                                                                    | 419.00      |                 |              |             |               | 419.00                                        |             |                                                                                    |                 |                 |                 |                 |               |
| 22 to 23                                                                                           | 440.00      | 2.93            |              |             |               | 440.00                                        | _           | 1.67                                                                               | 1.30            | 2.51            | 1.72            | 2.51            |               |
|                                                                                                    | 419.00      | 349.33          |              |             |               | 419.00                                        |             | 281.47                                                                             | 230.84          | 256.46          | 217.27          | 268.82          |               |
| 24                                                                                                 | 440.00      | 0.59            |              |             |               | 140.00                                        | _           | 0.33                                                                               | 1.01            | 0.33            | 0.08            | 0.25            |               |
|                                                                                                    | 419.00      | 349.92          |              |             |               | 419.00                                        |             | 281.80                                                                             | 231.85          | 256.79          | 217.35          | 269.07          |               |
| 25 to 28                                                                                           | 110.00      | 39.09           |              |             | _             | 440.00                                        | _           | 21.93                                                                              | 32.35           | 9.67            | - 217.35        | 33.19           |               |
|                                                                                                    | 419.00      | 389.01          |              |             |               | 419.00                                        |             | 303.73                                                                             | 264.20          | 266.46          | 0.00            | 302.26          |               |
| 29                                                                                                 |             | 26.00           |              |             | _             |                                               | _           | 34.00                                                                              | 27.00           | 44.00           | _               | 18.00           |               |
|                                                                                                    | 419.00      | 415.01          |              |             |               | 419.00                                        |             | 337.73                                                                             | 291.20          | 310.46          |                 | 320.26          |               |
| 30                                                                                                 |             | 7.13            |              |             | _             |                                               | _           | 10.07                                                                              | 3.35            | 6.71            | _               | 4.61            |               |
|                                                                                                    | 419.00      | 422.14          |              |             |               | 419.00                                        |             | 347.80                                                                             | 294.55          | 317.17          |                 | 324.87          |               |
| 31 to 32                                                                                           |             |                 |              |             | _             |                                               | _           | 0.00                                                                               | 0.24            | 0.25            | _               | 0.08            |               |
|                                                                                                    | 419.00      | 422.14          |              |             |               | 419.00                                        |             | 347.80                                                                             | 294.79          | 317.42          |                 | 324.95          |               |
| 33                                                                                                 |             |                 |              |             | _             |                                               | _           | 1.33                                                                               | 3.05            | 2.10            | _               | 1.14            |               |
|                                                                                                    | 419.00      | 422.14          |              |             |               | 419.00                                        |             | 349.13                                                                             | 297.84          | 319.52          |                 | 326.09          |               |
| 34                                                                                                 |             | - 3.14          |              |             |               |                                               | _           | 0.36                                                                               | 0.55            | 1.10            | _               | 0.36            |               |
|                                                                                                    | 419.00      | 419.00          |              |             |               | 419.00                                        |             | 349.49                                                                             | 298.39          | 320.62          |                 | 326.45          |               |
| 35                                                                                                 |             |                 |              |             |               |                                               | _           | 83.00                                                                              | - 269.00        | 64.00           | _               | 39.00           |               |
|                                                                                                    | 419.00      | 419.00          |              |             |               | 419.00                                        |             | 432.49                                                                             | 29.39           | 384.62          |                 | 365.45          |               |
| 36 to 40                                                                                           |             |                 |              |             | _             |                                               | _           |                                                                                    | - 29.39         | 12.90           | _               | 8.29            |               |
|                                                                                                    | 419.00      | 419.00          |              |             |               | 419.00                                        |             | 432.49                                                                             | 0.00            | 397.52          | _               | 373.74          |               |
| 41                                                                                                 |             |                 |              |             |               |                                               |             |                                                                                    |                 | 12.35           |                 | 7.60            |               |
|                                                                                                    | 419.00      | 419.00          |              |             |               | 419.00                                        |             | 432.49                                                                             | _               | 409.87          | _               | 381.34          |               |
| 42                                                                                                 |             |                 |              |             |               |                                               |             | - 13.49                                                                            |                 | 6.01            |                 | 5.68            |               |
|                                                                                                    | 419.00      | 419.00          |              |             |               | 419.00                                        |             | 419.00                                                                             |                 | 415.88          |                 | 387.02          |               |

#### Ballot paper adjustment: 43 Total ballot papers: 3 913

#### Formal Votes: 3 762 Informal ballot papers: 151 Informality rate: 3.86%

#### Quota = 419

| PEARCE, F. | SALT, A. | SHAW, B. | SHAW, S. | SHOOBRIDGE, W. | TRIFFETT, J. | Votes<br>Exhausted | Loss (Gain)<br>by Fraction | Total Votes | Remarks                                    |
|------------|----------|----------|----------|----------------|--------------|--------------------|----------------------------|-------------|--------------------------------------------|
| 237.00     | 131.00   | 267.00   | 155.00   | 34.00          | 284.00       |                    | 0.00                       | 3762.00     | EVANS, M. elected 1                        |
| 10.07      | 16.36    | 31.05    | 18.04    | 7.55           | 20.14        |                    | 0.09                       |             | EVANS, M.'s surplus distributed            |
| 247.07     | 147.36   | 298.05   | 173.04   | 41.55          | 304.14       |                    | 0.09                       | 3762.00     | BELCHER, P. elected 2                      |
| 0.38       | 0.05     | 0.76     | 0.16     | 0.10           | 0.21         |                    | 0.08                       |             | BELCHER, P.'s surplus distributed          |
| 247.45     | 147.41   | 298.81   | 173.20   | 41.65          | 304.35       |                    | 0.17                       | 3762.00     |                                            |
| 3.00       | 3.00     | 1.00     | 0.00     | 0.00           | 0.00         |                    | 0.00                       |             | BILINSKI, J. excluded                      |
| 250.45     | 150.41   | 299.81   | 173.20   | 41.65          | 304.35       |                    | 0.17                       | 3762.00     |                                            |
| 3.41       | 2.83     | 4.25     | 5.41     | - 41.65        | 0.00         |                    | 0.09                       |             | SHOOBRIDGE, W. excluded                    |
| 253.86     | 153.24   | 304.06   | 178.61   | 0.00           | 304.35       |                    | 0.26                       | 3762.00     |                                            |
| 6.00       | 6.05     | 3.00     | 4.25     |                | 4.41         |                    | 0.08                       |             | BROMFIELD, J. excluded                     |
| 259.86     | 159.29   | 307.06   | 182.86   | -              | 308.76       |                    | 0.34                       | 3762.00     |                                            |
| 18.67      | 3.25     | 9.83     | 3.25     |                | 11.30        |                    | 0.09                       |             | BINGLEY, P. excluded                       |
| 278.53     | 162.54   | 316.89   | 186.11   | -              | 320.06       |                    | 0.43                       | 3762.00     |                                            |
| 18.41      | 20.83    | 10.00    | 5.83     |                | 18.83        |                    | 0.07                       |             | FARRELL, K. excluded                       |
| 296.94     | 183.37   | 326.89   | 191.94   | -              | 338.89       |                    | 0.50                       | 3762.00     |                                            |
| 15.67      | 12.93    | 6.72     | 17.19    | _              | 23.35        |                    | 0.06                       |             | NICHOLSON, T. excluded                     |
| 312.61     | 196.30   | 333.61   | 209.13   | -              | 362.24       |                    | 0.56                       | 3762.00     |                                            |
| 9.00       | - 174.00 | 12.00    | 9.00     | _              | 62.00        |                    | 0.00                       |             | SALT, A. part excluded                     |
| 321.61     | 22.30    | 345.61   | 218.13   |                | 424.24       |                    | 0.56                       | 3762.00     | TRIFFETT, J. elected 3                     |
| 1.67       | - 22.30  | 4.61     | 3.35     |                |              |                    | 0.03                       |             | SALT, A. excluded                          |
| 323.28     | 0.00     | 350.22   | 221.48   |                | 424.24       |                    | 0.59                       | 3762.00     |                                            |
| 1.18       | _        | 0.67     | 0.76     |                | - 5.24       |                    | 0.04                       |             | TRIFFETT, J.'s surplus distributed         |
| 324.46     |          | 350.89   | 222.24   |                | 419.00       |                    | 0.63                       | 3762.00     |                                            |
| 23.43      | _        | 27.66    | 30.03    | _              |              |                    | 0.00                       |             | LESTER, C. excluded                        |
| 347.89     |          | 378.55   | 252.27   |                | 419.00       |                    | 0.63                       | 3762.00     |                                            |
| 18.00      | _        | 50.00    | - 217.00 |                |              |                    | 0.00                       |             | SHAW, S. part excluded                     |
| 365.89     |          | 428.55   | 35.27    |                | 419.00       |                    | 0.63                       | 3762.00     | SHAW, B. elected 4                         |
| 2.09       |          |          | - 34.35  |                |              | 0.41               | (0.02)                     |             | SHAW, S. part excluded                     |
| 367.98     |          | 428.55   | 0.92     |                | 419.00       | 0.41               | 0.61                       | 3762.00     | BESTER, D. elected 5                       |
| 0.25       |          | (00.77   | - 0.92   | _              |              | 0.08               | 0.02                       |             | SHAW, S. excluded                          |
| 368.23     |          | 428.55   | 0.00     |                | 419.00       | 0.49               | 0.63                       | 3762.00     |                                            |
| 1.71       |          | - 9.55   |          | _              |              | 0.19               | 0.03                       |             | SHAW, B.'s surplus distributed             |
| 369.94     |          | 419.00   |          |                | 419.00       | 0.68               | 0.66                       | 3762.00     |                                            |
| 0.55       |          |          |          |                |              | 0.18               | 0.04                       | 0700.00     | BESTER, D.'s surplus distributed           |
| 370.49     |          | 419.00   |          |                | 419.00       | 0.86               | 0.70                       | 3762.00     |                                            |
| 71.00      | _        | 440.00   |          |                | 440.00       | 12.00              | 0.00                       | 0700.00     | HILL, J. part excluded                     |
| 441.49     |          | 419.00   |          |                | 419.00       | 12.86              | 0.70                       | 3762.00     | PEARCE, F. elected 6, GRAHAM, J. elected 7 |
| 444.40     | _        | 440.00   |          | -              | 440.00       | 8.24               | (0.04)                     | 0700.00     | HILL, J. excluded                          |
| 441.49     |          | 419.00   |          |                | 419.00       | 21.10              | 0.66                       | 3762.00     |                                            |
| - 22.49    |          | 440.00   |          | -              | 440.00       | 2.53               | 0.01                       | 3762.00     | PEARCE, F.'s surplus distributed           |
| 419.00     |          | 419.00   |          |                | 419.00       | 23.63              | 0.67                       | 3762.00     |                                            |
| (40.00     | _        | 440.00   |          | _              | 440.00       | 1.78               | 0.02                       | 0700.00     | GRAHAM, J.'s surplus distributed           |
| 419.00     |          | 419.00   |          |                | 419.00       | 25.41              | 0.69                       | 3/62.00     | LATHEY, B. elected 8                       |

## 2014 Derwent Valley Councillor election - first preferences