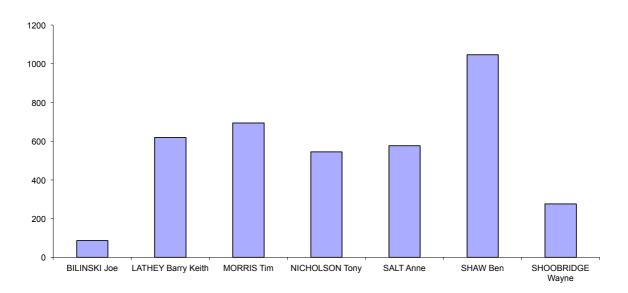

#### **Derwent Valley Council**

Polling closed at 10am 28 October 2014 Returning Officer: Dale Emery

| Deputy Mayor Declarations admitted: 3 956<br>Ballot paper adjustment: 11<br>Total ballot papers: 3 945 |                   |     |                    |            |                | Formal Votes: 3 844<br>Informal ballot papers: 101<br>Informality rate: 2.56% |          |                  |           |      |                      |                     |
|--------------------------------------------------------------------------------------------------------|-------------------|-----|--------------------|------------|----------------|-------------------------------------------------------------------------------|----------|------------------|-----------|------|----------------------|---------------------|
|                                                                                                        |                   |     | LATHEY Barry Keith | MORRIS Tim | NICHOLSON Tony | SALT Anne                                                                     | SHAW Ben | SHOOBRIDGE Wayne | Exhausted |      | Absolute<br>Majority | Remarks             |
| Count 1                                                                                                | Progress Total    | 86  | 619                | 694        | 545            | 577                                                                           | 1047     | 276              | 0         | 3844 | 1923                 | First preferences   |
| Count 2                                                                                                | Votes transferred | -86 | 9                  | 15         | 6              | 13                                                                            | 20       | 4                | 19        |      |                      | BILINSKI excluded   |
|                                                                                                        | Progress Total    | 0   | 628                | 709        | 551            | 590                                                                           | 1067     | 280              | 19        | 3844 | 1913                 |                     |
| Count 3                                                                                                | Votes transferred |     | 49                 | 32         | 55             | 55                                                                            | 51       | -280             | 38        |      |                      | SHOOBRIDGE excluded |
|                                                                                                        | Progress Total    |     | 677                | 741        | 606            | 645                                                                           | 1118     | 0                | 57        | 3844 | 1894                 |                     |
| Count 4                                                                                                | Votes transferred |     | 176                | 85         | -606           | 111                                                                           | 144      |                  | 90        |      |                      | NICHOLSON excluded  |
|                                                                                                        | Progress Total    |     | 853                | 826        | 0              | 756                                                                           | 1262     |                  | 147       | 3844 | 1849                 |                     |
| Count 5                                                                                                | Votes transferred |     | 190                | 166        |                | -756                                                                          | 316      |                  | 84        |      |                      | SALT excluded       |
|                                                                                                        | Progress Total    |     | 1043               | 992        |                | 0                                                                             | 1578     |                  | 231       | 3844 | 1807                 |                     |
| Count 6                                                                                                | Votes transferred | _   | 406                | -992       |                |                                                                               | 418      |                  | 168       |      |                      | MORRIS excluded     |
|                                                                                                        | Progress Total    | _ • | 1449               | 0          |                |                                                                               | 1996     |                  | 399       | 3844 | 1723                 | SHAW elected        |

#### 2014 Derwent Valley Deputy Mayor election - first preferences